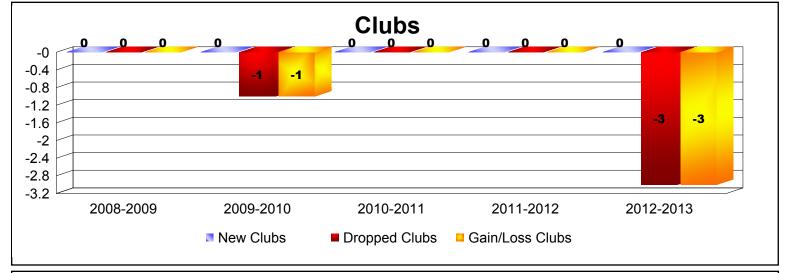

District 332 F

As of June 2013 Cumulative

| Year      | New<br>Clubs | Dropped<br>Clubs | Gain/<br>Loss<br>Clubs | New<br>Members | Charter<br>Members | Reinstate<br>Members | Transfer<br>Members | Total<br>Member<br>Added | Total<br>Members<br>Dropped | Gain/<br>Loss<br>Members |
|-----------|--------------|------------------|------------------------|----------------|--------------------|----------------------|---------------------|--------------------------|-----------------------------|--------------------------|
| 2008-2009 | 0            | 0                | 0                      | 181            | 0                  | 3                    | 7                   | 191                      | -201                        | -10                      |
| 2009-2010 | 0            | -1               | -1                     | 83             | 0                  | 2                    | 4                   | 89                       | -133                        | -44                      |
| 2010-2011 | 0            | 0                | 0                      | 82             | 0                  | 1                    | 4                   | 87                       | -119                        | -32                      |
| 2011-2012 | 0            | 0                | 0                      | 104            | 0                  | 1                    | 2                   | 107                      | -112                        | -5                       |
| 2012-2013 | 0            | -3               | -3                     | 147            | 0                  | 0                    | 14                  | 161                      | -115                        | 46                       |
| Average   | 0            | -1               | -1                     | 119            | 0                  | 1                    | 6                   | 127                      | -136                        | -9                       |