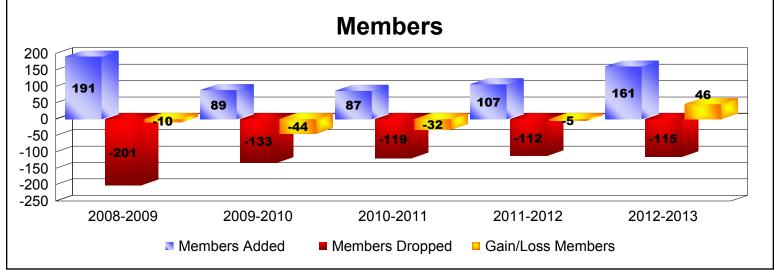

District 332 F

As of June 2013 Cumulative

| Year      | New<br>Clubs | Dropped<br>Clubs | Gain/<br>Loss<br>Clubs | New<br>Members | Charter<br>Members | Reinstate<br>Members | Transfer<br>Members | Total<br>Member<br>Added | Total<br>Members<br>Dropped | Gain/<br>Loss<br>Members |
|-----------|--------------|------------------|------------------------|----------------|--------------------|----------------------|---------------------|--------------------------|-----------------------------|--------------------------|
| 2008-2009 | 0            | 0                | 0                      | 181            | 0                  | 3                    | 7                   | 191                      | -201                        | -10                      |
| 2009-2010 | 0            | -1               | -1                     | 83             | 0                  | 2                    | 4                   | 89                       | -133                        | -44                      |
| 2010-2011 | 0            | 0                | 0                      | 82             | 0                  | 1                    | 4                   | 87                       | -119                        | -32                      |
| 2011-2012 | 0            | 0                | 0                      | 104            | 0                  | 1                    | 2                   | 107                      | -112                        | -5                       |
| 2012-2013 | 0            | -3               | -3                     | 147            | 0                  | 0                    | 14                  | 161                      | -115                        | 46                       |
| Average   | 0            | -1               | -1                     | 119            | 0                  | 1                    | 6                   | 127                      | -136                        | -9                       |